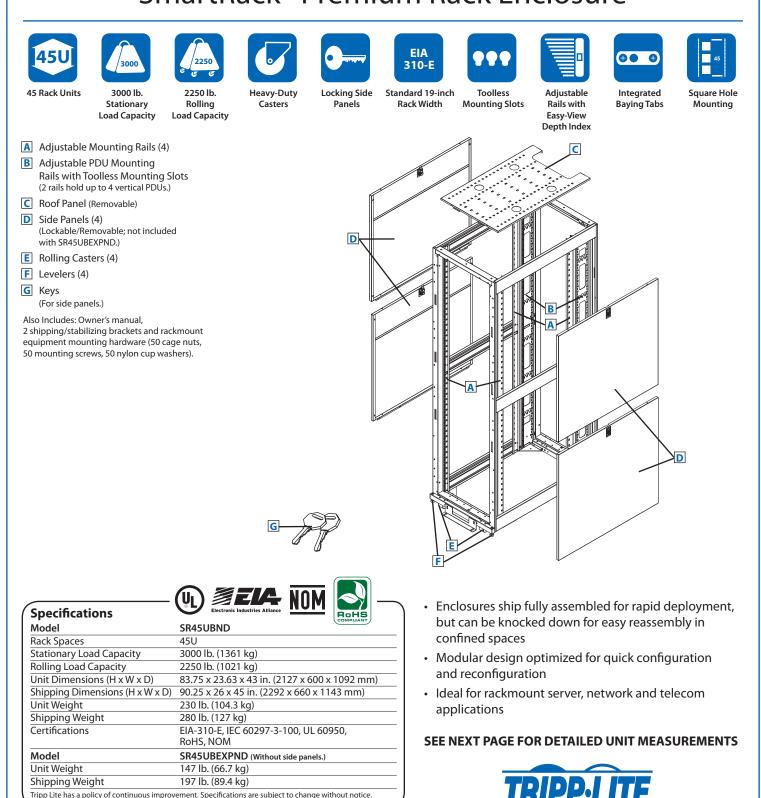

## MODELS: SR45UBND / SR45UBEXPND SmartRack<sup>®</sup> Premium Rack Enclosure

Also Available: Shock pallet models with special packaging to facilitate equipment pre-installation and reshipment to final site. Heavy-duty shock pallet holds up to 1250 lb. (568 kg), including the weight of the enclosure and pre-installed equipment. Add "SP1" to model numbers above to order shock pallet models.