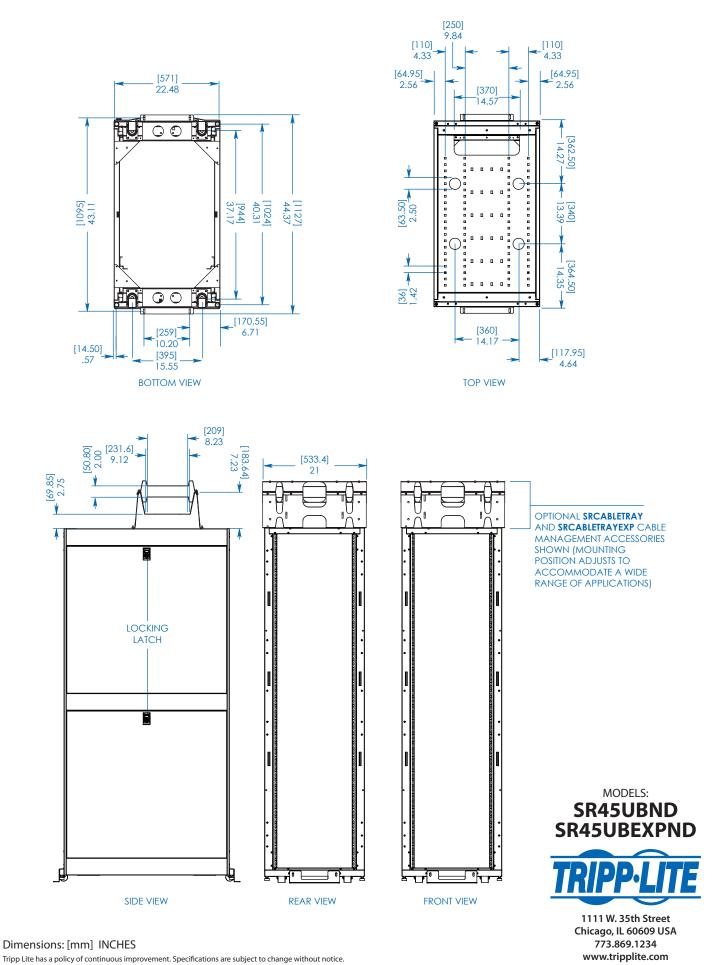

Tripp Lite has a policy of continuous improvement. Specifications are subject to change without notice.

1111 W. 35th Street Chicago, IL 60609 USA 773.869.1234 www.tripplite.com

SIDE VIEW

Dimensions: [mm] INCHES Tripp Lite has a policy of continuous improvement. Specifications are subject to change without notice.