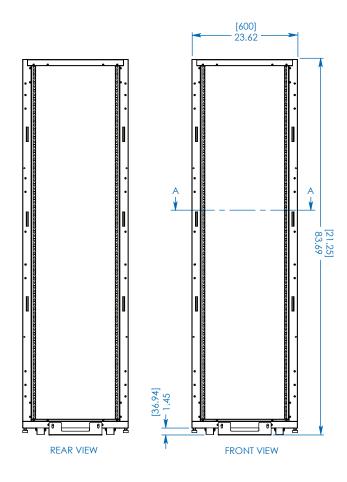

Tripp Lite has a policy of continuous improvement. Specifications are subject to change without notice.

1111 W. 35th Street Chicago, IL 60609 USA 773.869.1234 www.tripplite.com

SIDE VIEW

Dimensions: [mm] INCHES Tripp Lite has a policy of continuous improvement. Specifications are subject to change without notice.