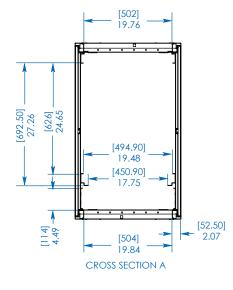

Tripp Lite has a policy of continuous improvement. Specifications are subject to change without notice.

1111 W. 35th Street Chicago, IL 60609 USA 773.869.1234 www.tripplite.com

SIDE VIEW

Dimensions: [mm] INCHES Tripp Lite has a policy of continuous improvement. Specifications are subject to change without notice.