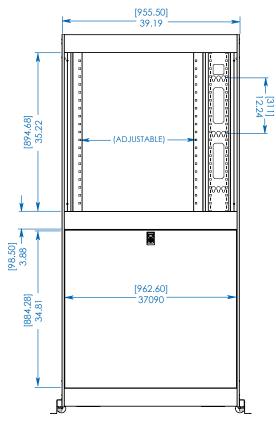

Tripp Lite has a policy of continuous improvement. Specifications are subject to change without notice.

1111 W. 35th Street Chicago, IL 60609 USA 773.869.1234 www.tripplite.com

SIDE VIEW

Dimensions: [mm] INCHES Tripp Lite has a policy of continuous improvement. Specifications are subject to change without notice.