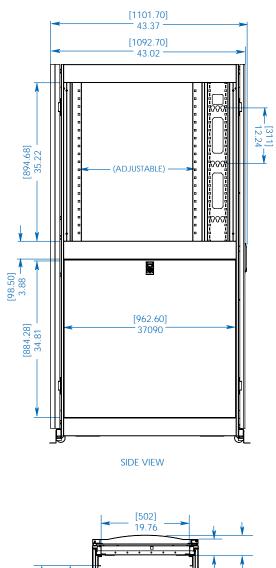

1111 W. 35th Street Chicago, IL 60609 USA 773.869.1234 www.tripplite.com

Dimensions: [mm] INCHES

Tripp Lite has a policy of continuous improvement. Specifications are subject to change without notice.

Tripp Lite has a policy of continuous improvement. Specifications are subject to change without notice.