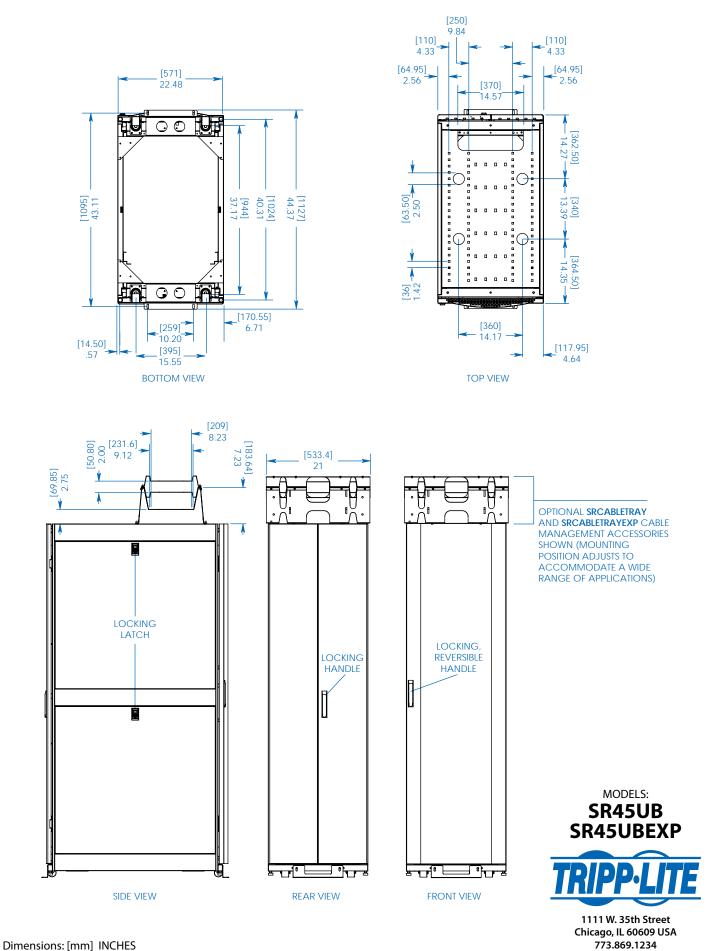

1111 W. 35th Street Chicago, IL 60609 USA 773.869.1234 www.tripplite.com

Dimensions: [mm] INCHES

Tripp Lite has a policy of continuous improvement. Specifications are subject to change without notice.

Tripp Lite has a policy of continuous improvement. Specifications are subject to change without notice.