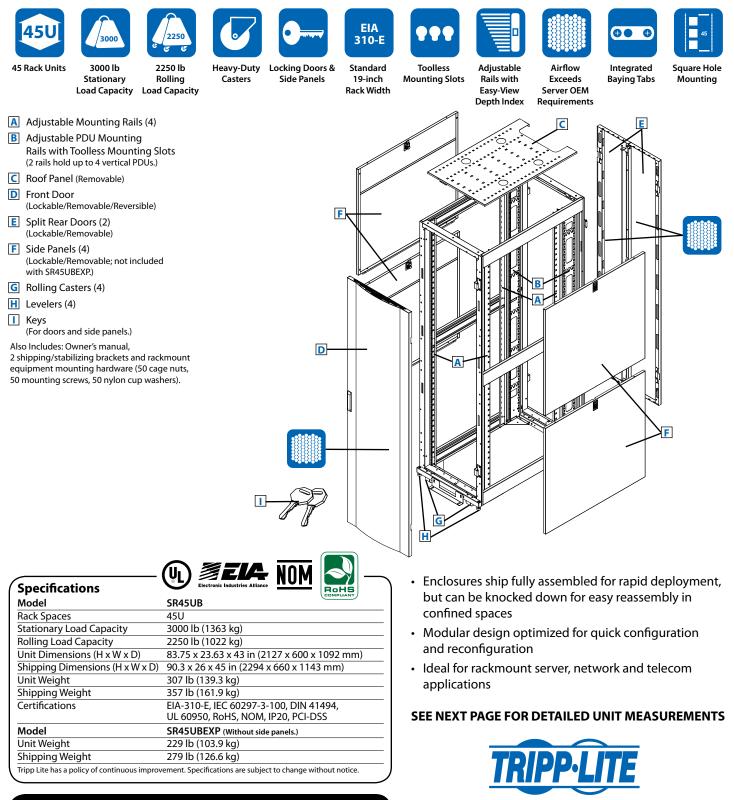

## SmartRack<sup>™</sup> Premium Rack Enclosure

Also Available: Shock pallet models with special packaging to facilitate equipment pre-installation and reshipment to final site. Heavy-duty shock pallet holds up to 1250 lb (568 kg), including the weight of the enclosure and pre-installed equipment. Add "SP1" to model numbers above to order shock pallet models.