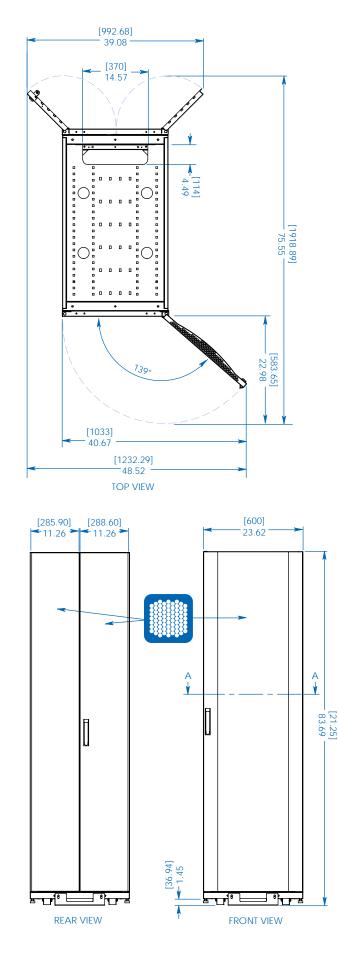

1111 W. 35th Street Chicago, IL 60609 USA 773.869.1234 www.tripplite.com

Dimensions: [mm] INCHES

Tripp Lite has a policy of continuous improvement. Specifications are subject to change without notice.

Tripp Lite has a policy of continuous improvement. Specifications are subject to change without notice.