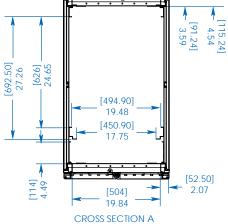

1111 W. 35th Street Chicago, IL 60609 USA 773.869.1234 www.tripplite.com

Dimensions: [mm] INCHES

Tripp Lite has a policy of continuous improvement. Specifications are subject to change without notice.

Tripp Lite has a policy of continuous improvement. Specifications are subject to change without notice.