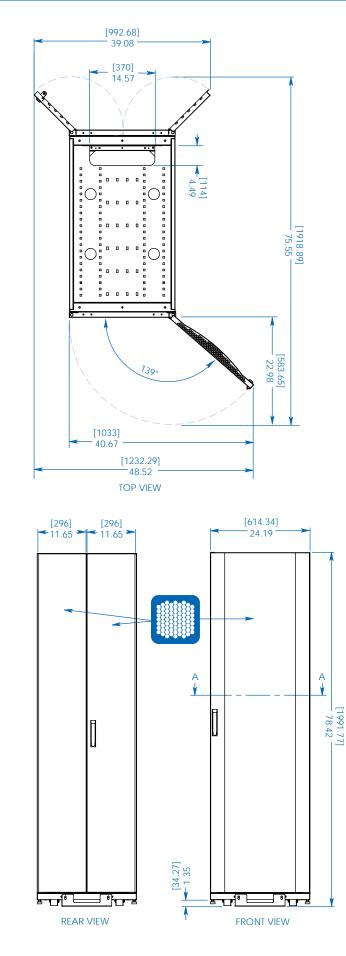

## SR42UB1032 / SR42UBEXP1032

SmartRack<sup>™</sup> Premium Rack Enclosure

Also Available: Shock pallet models with special packaging to facilitate equipment pre-installation and reshipment to final site. Heavy-duty shock pallet holds up to 1250 lb (567 kg), including the weight of the enclosure and pre-installed equipment. Add "SP1" to model numbers above to order shock pallet models.