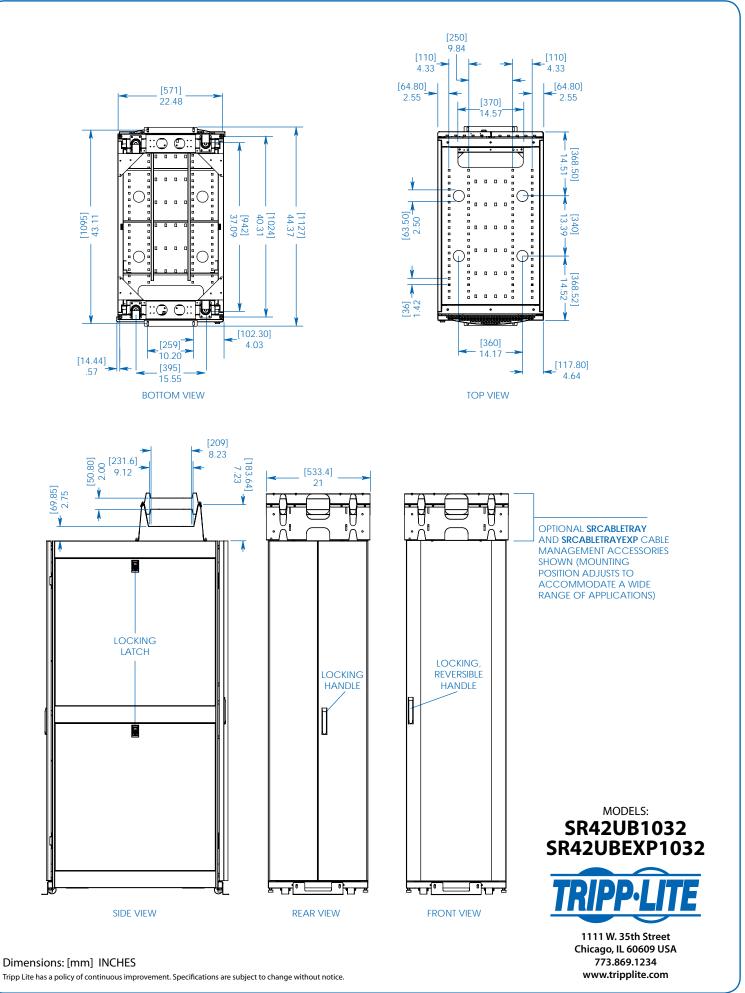

## SR42UB1032 / SR42UBEXP1032

SmartRack<sup>™</sup> Premium Rack Enclosure

Also Available: Shock pallet models with special packaging to facilitate equipment pre-installation and reshipment to final site. Heavy-duty shock pallet holds up to 1250 lb (567 kg), including the weight of the enclosure and pre-installed equipment. Add "SP1" to model numbers above to order shock pallet models.

1111 W. 35th Street Chicago, IL 60609 USA 773.869.1234 www.tripplite.com

Dimensions: [mm] INCHES

Tripp Lite has a policy of continuous improvement. Specifications are subject to change without notice.

Copyright © 2012 Tripp Lite.