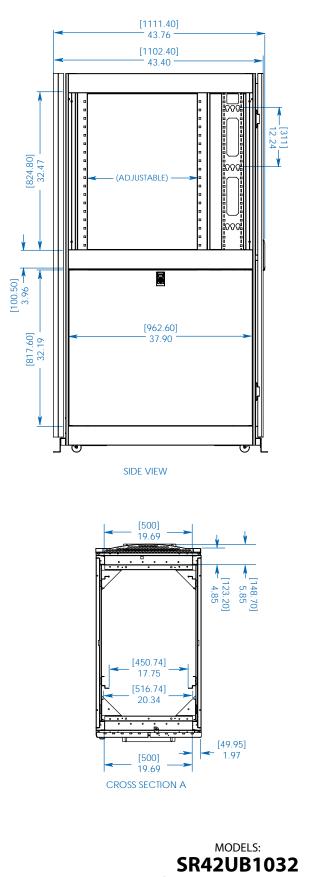

## SR42UB1032 / SR42UBEXP1032

SmartRack<sup>™</sup> Premium Rack Enclosure

Also Available: Shock pallet models with special packaging to facilitate equipment pre-installation and reshipment to final site. Heavy-duty shock pallet holds up to 1250 lb (567 kg), including the weight of the enclosure and pre-installed equipment. Add "SP1" to model numbers above to order shock pallet models.