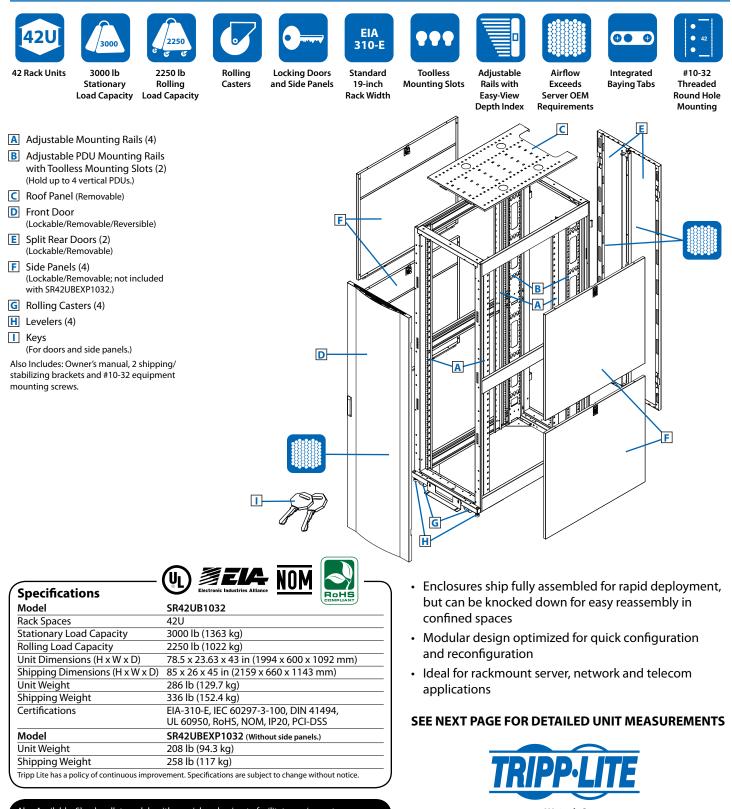

## SR42UB1032 / SR42UBEXP1032

SmartRack<sup>™</sup> Premium Rack Enclosure

Also Available: Shock pallet models with special packaging to facilitate equipment pre-installation and reshipment to final site. Heavy-duty shock pallet holds up to 1250 lb (567 kg), including the weight of the enclosure and pre-installed equipment. Add "SP1" to model numbers above to order shock pallet models.