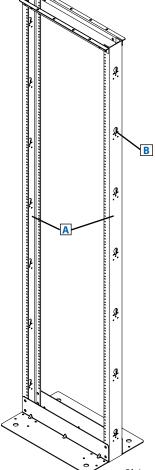

## SmartRack® Open Frame Rack

800 lb. Stationary Load Capacity

Standard 19-inch Rack Width

Toolless Mounting Slots

Integrated Baying Tabs

Square Hole Mounting

**TAA-Compliant** 

- A Mounting Rails (2)
- B Toolless Button Holes (for vertical PDUs or cable managers)