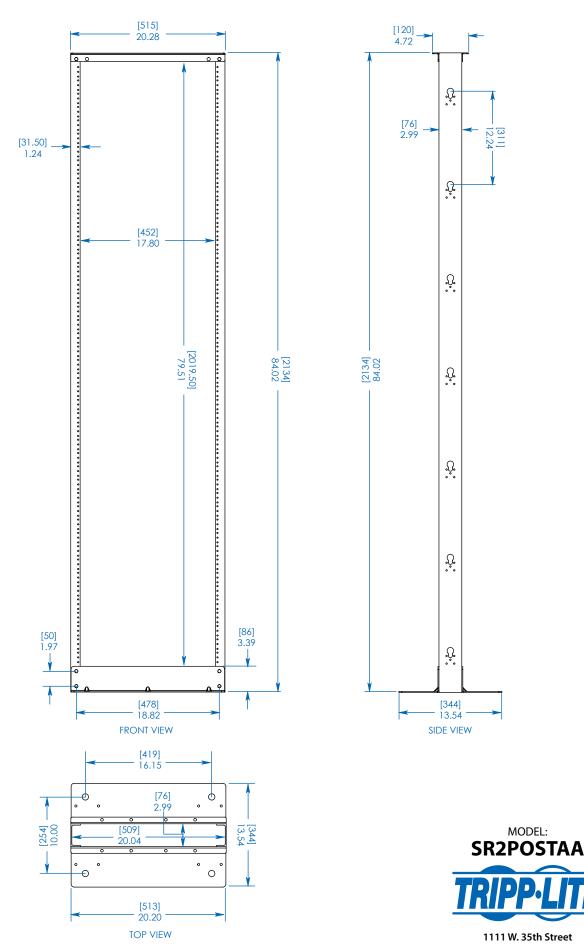

## SEE NEXT PAGE FOR DETAILED UNIT MEASUREMENTS

1111 W. 35th Street Chicago, IL 60609 USA 773.869.1234 www.tripplite.com

Dimensions: [mm] INCHES

Tripp Lite has a policy of continuous improvement. Specifications are subject to change without notice.