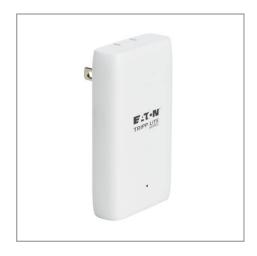

# Flat 1-Port USB-C Wall Charger - GaN Technology, 45W PD 3.0 Charging, White

MODEL NUMBER: U280-WF1-45C1-G

Travel-sized USB-C charger provides up to 45W to quickly and efficiently charge your smartphone or laptop at home or on the move.

# Folding Plug Design Perfectly Sized for Travel

The flat USB Type-C charger, small enough to fit in the palm of your hand, is easy to carry in your purse, suitcase, backpack or laptop bag. The USB-C port is located on the bottom of the charger, which is ideal for plugging devices into outlets that are tucked behind furniture and would normally be difficult to get to with standard chargers. The NEMA 1-15P plug folds into the charger when not in use to shield it from damage and prevent it from snagging or scratching your bag's contents.