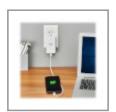

# USB Type-C Charger Gets Your Mobile Device Ready in a Hurry, Wherever You Are

This single-port USB charger lets you quickly and safely charge your USB-C mobile device. Plug it into any NEMA 1-15R, NEMA 5-15R or NEMA 5-15/20R AC outlet to ensure your smartphone, tablet, e-reader, smartwatch, earbuds, handheld gaming console or other low-wattage device charges at its fastest possible speed.

# Folding Plug Design Perfectly Sized for Travel

The flat USB Type-C charger, small enough to fit in the palm of your hand, is easy to carry in your purse, suitcase, backpack or laptop bag. The USB-C port is located on the bottom of the charger, which is ideal for plugging devices into outlets that are tucked behind furniture and would normally be difficult to get to with standard chargers. The NEMA 1-15P plug folds into the charger when not in use to shield it from damage and prevent it from snagging or scratching your bag's contents.