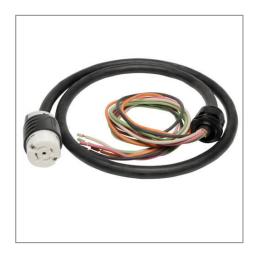

# 208V 3-Phase Whip in 10 ft. (3.05 m) length with L21-30R output for 3-Phase Distribution Cabinet Applications

MODEL NUMBER: SUWL2130C-10

### **Highlights**

- 208V three phase whip distribution cabinet accessory
- 10-ft. (3.05 m) length with 3-ft. (0.91 m) removed outer jacket
- 5 conductor 10AWG stranded wire
- L21-30R outlet (208V 3PH 30A)

### **Description**

208V three phase whip with L21-30R outlet distributes power from 3 phase distribution cabinet to critical equipment racks. 10-ft. (3.05 m) insulated and 3-ft. (0.91 m) of removed outer jacket cabling supports hardwire connection to SUBB330 circuit breaker in SUDC208V series 3 phase distribution racks. L21-30R outlet is compatible with 208V loads and Power Distribution Units (PDUs) supporting a L21-30P plug-in connection.