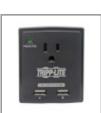

## Protect It! 1-Outlet Surge Protector, Direct Plug-In, 1080 Joules, 2.4A USB Charger

#### Description

The SK10USB surge suppressor offers reliable surge and line noise protection. The compact direct plugin design allows for easy portability and features 1 outlets and 1080 joules of surge energy absorption. Diagnostic LED alerts you to potential wiring or protection faults before connected equipment is damaged. 2 USB ports with 2.4 amp total USB charging offer fast charging for smartphones, tablets, MP3 players and other portable devices. \$5,000 Ultimate Lifetime Insurance (U.S., Canada, and Puerto Rico only).

#### Features

- 1 outlets / direct plug-in
- Surge suppression rating: 1080 joules
- 2.4 amp USB Charger
- EMI/RFI noise filtering
- Diagnostic LED indicates Protected (green)
- \$5,000 Ultimate Lifetime Insurance (U.S., Canada, and Puerto Rico only)
- Automatic shutoff permanently cuts power to outlets if protection circuit is incapacitated, preventing
  equipment damage and indicating replacement is required