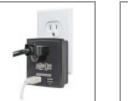

## Protect It! 1-Outlet Surge Protector, Direct Plug-In, 1080 Joules, 2.4A USB Charger

#### Description

The SK10USB surge suppressor offers reliable surge and line noise protection. The compact direct plugin design allows for easy portability and features 1 outlets and 1080 joules of surge energy absorption. Diagnostic LED alerts you to potential wiring or protection faults before connected equipment is damaged. 2 USB ports with 2.4 amp total USB charging offer fast charging for smartphones, tablets, MP3 players and other portable devices. \$5,000 Ultimate Lifetime Insurance (U.S., Canada, and Puerto Rico only).