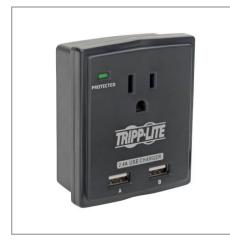

## Protect It! 1-Outlet Surge Protector, Direct Plug-In, 1080 Joules, 2.4A USB Charger

#### Description

The SK10USB surge suppressor offers reliable surge and line noise protection. The compact direct plugin design allows for easy portability and features 1 outlets and 1080 joules of surge energy absorption. Diagnostic LED alerts you to potential wiring or protection faults before connected equipment is damaged. 2 USB ports with 2.4 amp total USB charging offer fast charging for smartphones, tablets, MP3 players and other portable devices. \$5,000 Ultimate Lifetime Insurance (U.S., Canada, and Puerto Rico only).

#### Features

- 1 outlets / direct plug-in
- Surge suppression rating: 1080 joules
- 2.4 amp USB Charger
- EMI/RFI noise filtering
- Diagnostic LED indicates Protected (green)
- \$5,000 Ultimate Lifetime Insurance (U.S., Canada, and Puerto Rico only)
- Automatic shutoff permanently cuts power to outlets if protection circuit is incapacitated, preventing
  equipment damage and indicating replacement is required