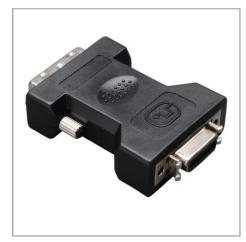

## DVI to DFP Display Adapter (M/F)

#### Description

This monitor adapter links a DFP (digital flat panel) to the DVI-i female interface on a high-performance DVI video card. DVI-d male plug to DFP female receptacle.

#### Features

- Links a DFP (digital flat panel) to the DVI-i female interface on a DVI video card
- DVI-d male plug to DFP female receptacle