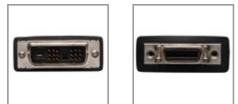

# **Specifications**

| OVERVIEW                        |                          |  |
|---------------------------------|--------------------------|--|
| UPC Code                        | 037332096968             |  |
| Technology                      | DVI                      |  |
| CONNECTIONS                     |                          |  |
| Side A - Connector 1            | DVI-D SINGLE LINK (MALE) |  |
| Side B - Connector 1            | DFP (FEMALE)             |  |
| PHYSICAL                        |                          |  |
| Color                           | Black                    |  |
| Shipping Dimensions (hwd / in.) | 9.00 x 7.00 x 0.50       |  |
| Shipping Dimensions (hwd / cm)  | 22.86 x 17.78 x 1.27     |  |
| Shipping Weight (lbs.)          | 0.12                     |  |
| Shipping Weight (kg)            | 0.05                     |  |