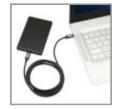

Charges Devices and Transfers Data 2 Times Faster Than USB 3.1 Gen 2The MTB3-01M-5A-B cable supports bidirectional Thunderbolt 3 data transfer speeds up to a whopping 20 Gbps, which is twice as fast as USB 3.1 Gen 2. The PD Charging cable also provides power output up to 5 amps (100 watts), which is sufficient for fast-charging, syncing and powering most large-capacity devices.

#### **Applications**

- Connect your laptop to a docking station or hub with a USB-C or Thunderbolt 3 port
- Bridge two Thunderbolt 3enabled notebooks for migrating data or setting up a peer-to-peer network
- Stream 4K video from your MacBook or Chromebook to a monitor or television with a DisplayPort input
- Connect a DisplayPort monitor or laptop to an external GPU box for playing graphicsintensive 4K video games