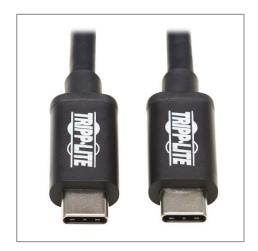

# Thunderbolt 3 Passive Cable (M/M) - 20 Gbps, 5A 100W Power Delivery, 4K/60 Hz, 1M (3.28 ft.), Black

Reversible Thunderbolt 3 Connectors Attach in Either DirectionUnlike traditional USB cables that connect in only one direction, the reversible Thunderbolt 3 male connectors plug into a Thunderbolt 3 or USB-C port in either direction for a fumble-free connection every time. Note: both ends must be connected to a Thunderbolt 3 port to achieve 20 Gbps transfer speeds.