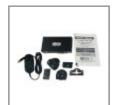

# **Package Includes**

- B116-002A-INT 2-Port DVI Splitter
- External power supply (Input: 100–240V, 50/60 Hz, 0.35A; Output: 5V 2A)
- (4) International plug adapters (North America, U.K., Australia, Europe)
- Mounting hardware
- Owner's manual