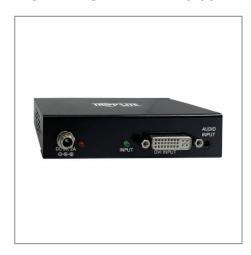

# MODEL NUMBER: B116-002A-INT

DVI splitter transmits 1080p video with audio from a DVI-D source to two DVI-D display devices past the 16 ft. (4.88 m) distance limitation.

### Maintains 1920 x 1200 Video Resolutions with Rich Stereo Sound

This DVI splitter transmits one DVI-D single-link video signal with 3.5 mm stereo audio to two sets of monitors and speakers simultaneously. It supports computer video resolutions up to 1920 x 1200 and HDTV resolutions up to 1080p. The distance between the splitter and the DVI source must not exceed 16 feet (4.9 meters). You will need to provide your own DVI, DVI with Audio and/or 3.5 mm Audio cables (see the included owner's manual for suggestions).

#### Supports High-Definition Video Signals up to 80 ft. (24 m)

A built-in booster expands the distance between the splitter and the connected displays past the recommended 16-foot (4.9 meters) DVI signal limitation. The B116-002A-INT distributes source video resolutions between 1600 x 1200 (at 60 Hz) and 1920 x 1200 (at 60 Hz) up to 49 feet (15 meters) between the splitter and the connected displays/speakers. However, by dropping down to source video resolutions below 1600 x 1200 (at 60 Hz), which includes 1080p, the distance between the splitter and the connected displays/speakers increases to 65 feet (20 meters). For even more video distance, add a DVI extender (sold separately) to the connection.