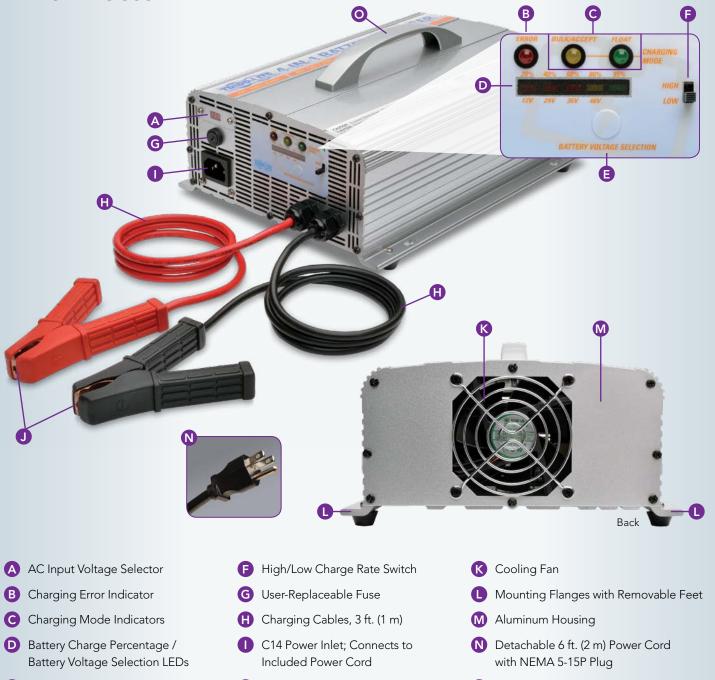

## **FEATURE FOCUS**

- Battery Voltage Selection Button
- J Alligator Clamps

O Carrying Handle

| CD  |      | IC AT |     |
|-----|------|-------|-----|
| SPI | ECIE | ICAT  | ION |
|     |      |       |     |