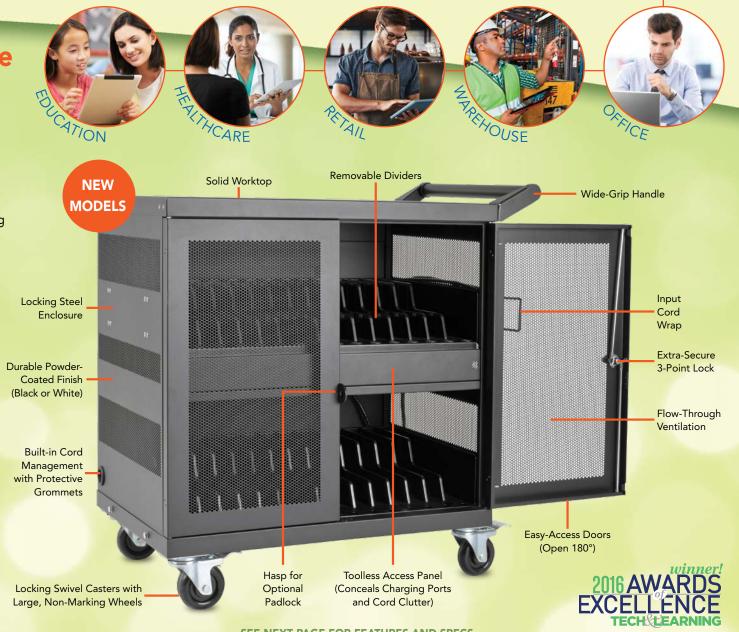

# Chromebook & Tablet PERFECT FOR: iPad® | Android™ | Kindle™ | Surface™ | Chromebook™ | MacBook® | Ultrabook™ CHARGING STATIONS & CARTS

Charge, Sync, Secure and Organize up to 36 Chromebooks or 48 Tablets

#### FAST CHARGING/SYNCING

- USB: Up to 2.4 amps per device, plus syncing
- AC: Dedicated outlet for each device

#### **COMPREHENSIVE PROTECTION**

• Locking steel enclosure

• Flow-through ventilation

• Non-scratching shelves

#### **EASY ORGANIZATION**

- Removable device dividers
- Built-in cord management
- Slots hold laptops up to 17 inches

#### FLEXIBLE DEPLOYMENT

- Mobile cart or station with cart option
- Optional wall/desk/table mounting
- Black or white powder-coated finish

SEE NEXT PAGE FOR FEATURES AND SPECS