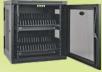

# Chromebook & Tablet PERFECT FOR: iPad® | Android™ | Kindle™ | Surface™ | Chromebook™ | MacBook® | Ultrabook™ CHARGING STATIONS & CARTS

Charge, Sync, Secure and Organize up to 36 Chromebooks or 48 Tablets

#### FAST CHARGING/SYNCING

- USB: Up to 2.4 amps per device, plus syncing
- AC: Dedicated outlet for each device

#### FLEXIBLE DEPLOYMENT

- Mobile cart or station with cart option
- Optional wall/desk/table mounting
- Black or white powder-coated finish

SEE NEXT PAGE FOR FEATURES AND SPECS