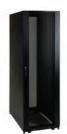

#### Solution

42U SmartRack<sup>TM</sup> Enclosure

- SR42UB
- SR42UBCL

48U SmartRack Enclosure

- SR48UB
- SR48UBCL

Rack Enclosure Door Handles with Combination Lock

• SRCOMBO

Roof-Mounted Fan Panel

#### **SR42UB 42U SmartRack Premium Enclosure**

- Premium, cost-effective rackmount solution for high-density servers and all network equipment
- 3000-lb. stationary/2250-lb. rolling load capacity
- Locking, reversible, removable front door; locking, removable split rear doors; locking, removable side panels

## **SR42UBCL 42U SmartRack Colocation Enclosure**

- Two separated compartments of 19U rack space allow full- or halfrack rental options in the footprint of a single enclosure
- Standard combination/keyed-entry lock and a center-dividing panel allow complete segregation and security for each compartment
- Adjustable mounting rails and depths accommodate all standard 19" equipment
- Front-to-rear airflow exceeds server manufacturers' requirements

#### Solution

42U SmartRack<sup>TM</sup> Enclosure

- SR42UB
- SR42UBCL.

48U SmartRack Enclosure

- SR48UB
- SR48UBCL

Rack Enclosure Door Handles with Combination Lock

SRCOMBO

Roof-Mounted Fan Panel

### **SR48UB 48U SmartRack Premium Enclosure**

- 3000-lb. stationary/2250-lb. rolling load capacity
- Locking, reversible, removable front door; locking, removable split rear doors; locking, removable side panels

#### **SR48UBCL 48U SmartRack Colocation Enclosure**

- Two separated compartments of 22U rack space allow full- or halfrack rental options in the footprint of a single enclosure
- Standard combination/keyed-entry lock and a center-dividing panel allow complete segregation and security for each compartment
- Adjustable mounting rails and depths accommodate all standard 19" equipment
- Front-to-rear airflow exceeds server manufacturers' requirements