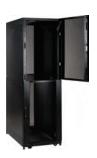

#### **SR42UB 42U SmartRack Premium Enclosure**

- Premium, cost-effective rackmount solution for high-density servers and all network equipment
- 3000-lb. stationary/2250-lb. rolling load capacity
- Locking, reversible, removable front door; locking, removable split rear doors; locking, removable side panels

## **SR42UBCL 42U SmartRack Colocation Enclosure**

- Two separated compartments of 19U rack space allow full- or halfrack rental options in the footprint of a single enclosure
- Standard combination/keyed-entry lock and a center-dividing panel allow complete segregation and security for each compartment
- Adjustable mounting rails and depths accommodate all standard 19" equipment
- Front-to-rear airflow exceeds server manufacturers' requirements