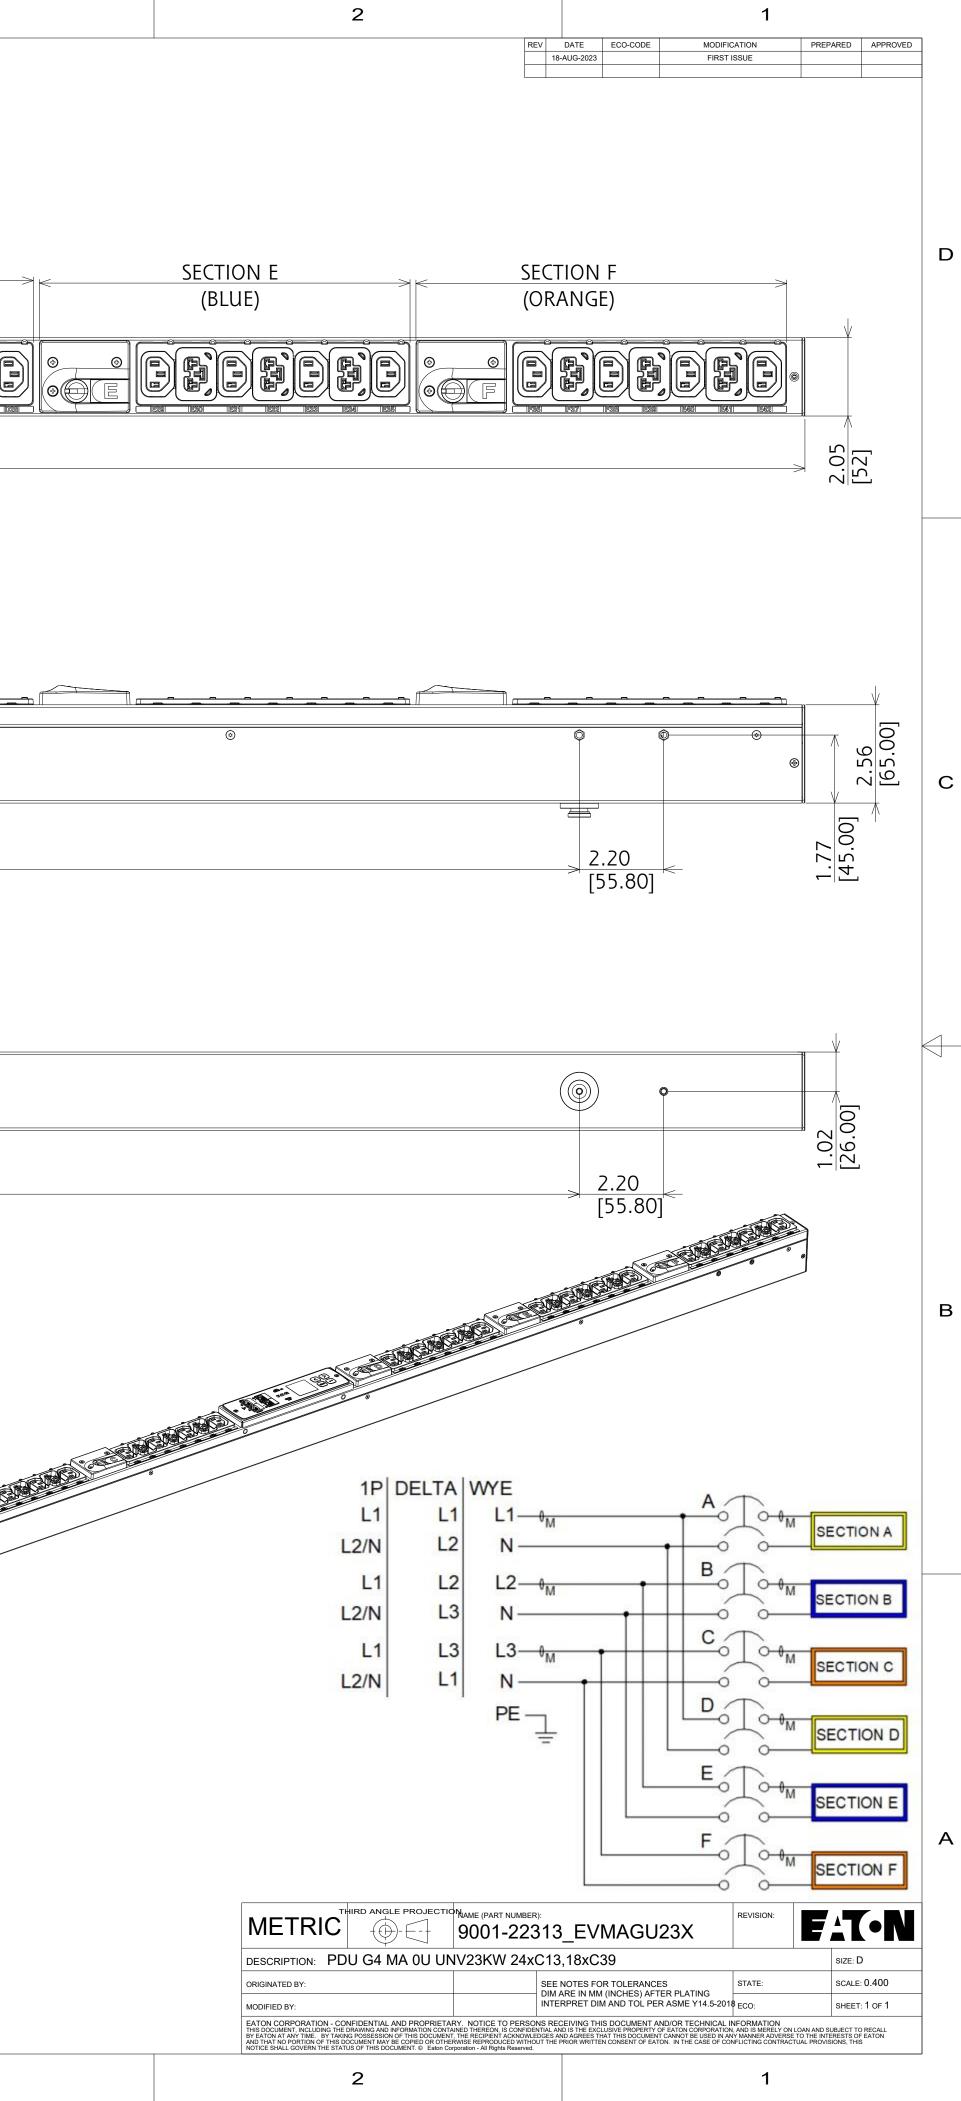

|        | 8                                                                                             |                                                                                                                                                                                                                                                                                                                                                                                                                                                                                                                                                                                                                                                                                                                                                                                                                                                                                                                                                                                                                                                                                                                                                                                                                                                                                                                                                                                                                                                                                                                                                                                                                                                                                                                                                                                                                                                                                                                                                                                                                                                                                                                                         | 7                                                                   |                                                                                                            | 6                                     | 5                                                                                                                                      |                              | 4                       |      | 3                     |  |  |
|--------|-----------------------------------------------------------------------------------------------|-----------------------------------------------------------------------------------------------------------------------------------------------------------------------------------------------------------------------------------------------------------------------------------------------------------------------------------------------------------------------------------------------------------------------------------------------------------------------------------------------------------------------------------------------------------------------------------------------------------------------------------------------------------------------------------------------------------------------------------------------------------------------------------------------------------------------------------------------------------------------------------------------------------------------------------------------------------------------------------------------------------------------------------------------------------------------------------------------------------------------------------------------------------------------------------------------------------------------------------------------------------------------------------------------------------------------------------------------------------------------------------------------------------------------------------------------------------------------------------------------------------------------------------------------------------------------------------------------------------------------------------------------------------------------------------------------------------------------------------------------------------------------------------------------------------------------------------------------------------------------------------------------------------------------------------------------------------------------------------------------------------------------------------------------------------------------------------------------------------------------------------------|---------------------------------------------------------------------|------------------------------------------------------------------------------------------------------------|---------------------------------------|----------------------------------------------------------------------------------------------------------------------------------------|------------------------------|-------------------------|------|-----------------------|--|--|
| D      |                                                                                               |                                                                                                                                                                                                                                                                                                                                                                                                                                                                                                                                                                                                                                                                                                                                                                                                                                                                                                                                                                                                                                                                                                                                                                                                                                                                                                                                                                                                                                                                                                                                                                                                                                                                                                                                                                                                                                                                                                                                                                                                                                                                                                                                         | SECTION A<br>(YELLOW)                                               |                                                                                                            | SECTION B<br>(BLUE)                   | SECTI<br>(ORA<br>DE CONTROLETA                                                                                                         | /                            | 3 38800 38900 1997      | 329] | SECTION D<br>(YELLOW) |  |  |
| C      | MOUNTING BUTTON                                                                               | <ul> <li>●</li> <li>●</li></ul> | 2.20<br>[55.80]                                                     | • • • • • • • • • • • • • • • • • • •                                                                      |                                       |                                                                                                                                        |                              | 61.25<br>[1555.8]       |      |                       |  |  |
| В      | EVMAGU23X                                                                                     | 4.88<br>[124.00]                                                                                                                                                                                                                                                                                                                                                                                                                                                                                                                                                                                                                                                                                                                                                                                                                                                                                                                                                                                                                                                                                                                                                                                                                                                                                                                                                                                                                                                                                                                                                                                                                                                                                                                                                                                                                                                                                                                                                                                                                                                                                                                        | 2.20<br>[55.80]                                                     | 2.20<br>[55.80]                                                                                            |                                       |                                                                                                                                        | 61.25<br>[1555.8]            |                         |      |                       |  |  |
|        | G4 MANAGED                                                                                    | )                                                                                                                                                                                                                                                                                                                                                                                                                                                                                                                                                                                                                                                                                                                                                                                                                                                                                                                                                                                                                                                                                                                                                                                                                                                                                                                                                                                                                                                                                                                                                                                                                                                                                                                                                                                                                                                                                                                                                                                                                                                                                                                                       |                                                                     |                                                                                                            |                                       |                                                                                                                                        |                              |                         |      |                       |  |  |
|        | FUNCTIONALITY                                                                                 |                                                                                                                                                                                                                                                                                                                                                                                                                                                                                                                                                                                                                                                                                                                                                                                                                                                                                                                                                                                                                                                                                                                                                                                                                                                                                                                                                                                                                                                                                                                                                                                                                                                                                                                                                                                                                                                                                                                                                                                                                                                                                                                                         | INPUT                                                               |                                                                                                            | OUTPUT                                |                                                                                                                                        | ENVIRONMEN                   | NTAL                    |      |                       |  |  |
|        | CURRENT, POWER, AND<br>METERING FOR INPUT A<br>CURRENT METERING FO<br>OUTLET SWITCHING        | ND OUTLET                                                                                                                                                                                                                                                                                                                                                                                                                                                                                                                                                                                                                                                                                                                                                                                                                                                                                                                                                                                                                                                                                                                                                                                                                                                                                                                                                                                                                                                                                                                                                                                                                                                                                                                                                                                                                                                                                                                                                                                                                                                                                                                               |                                                                     |                                                                                                            | (24) IEC 60320 C1<br>(18) EATON C39 - |                                                                                                                                        | 0° TO 60° C<br>32° TO 140° I | F                       |      |                       |  |  |
|        | MECHANICAL                                                                                    |                                                                                                                                                                                                                                                                                                                                                                                                                                                                                                                                                                                                                                                                                                                                                                                                                                                                                                                                                                                                                                                                                                                                                                                                                                                                                                                                                                                                                                                                                                                                                                                                                                                                                                                                                                                                                                                                                                                                                                                                                                                                                                                                         | INPUT RATING                                                        |                                                                                                            |                                       | OUTPUT RATING                                                                                                                          |                              | CERTIFICATIONS          |      | 8                     |  |  |
| 2<br>2 | 72.01" (1829mm) LENGTH<br>2.05" (52mm) WIDTH<br>2.56" (65mm) DEPTH<br>ALUMINUM CHASSIS, BLACK |                                                                                                                                                                                                                                                                                                                                                                                                                                                                                                                                                                                                                                                                                                                                                                                                                                                                                                                                                                                                                                                                                                                                                                                                                                                                                                                                                                                                                                                                                                                                                                                                                                                                                                                                                                                                                                                                                                                                                                                                                                                                                                                                         | 3P DELTA: 100-240V ~ ,<br>3P WYE: 100-240 / 173-                    | 3P DELTA: 100-240V ~ , 16-55A, or<br>3P WYE: 100-240 / 173-415V ~ , 16-32A<br>50/60Hz; USE WITH EZ1 SERIES |                                       | 10A PER C13, 16A PER C39                                                                                                               |                              | cTUVus<br>CE, UKCA, RCM |      |                       |  |  |
| А      | IRCUIT BREAKERS                                                                               |                                                                                                                                                                                                                                                                                                                                                                                                                                                                                                                                                                                                                                                                                                                                                                                                                                                                                                                                                                                                                                                                                                                                                                                                                                                                                                                                                                                                                                                                                                                                                                                                                                                                                                                                                                                                                                                                                                                                                                                                                                                                                                                                         | COMMUNICATION                                                       | COMMUNICATION                                                                                              |                                       | ACCESSORIES                                                                                                                            |                              | MODEL                   |      |                       |  |  |
|        | (6) 20A 2-POLE LISTED                                                                         |                                                                                                                                                                                                                                                                                                                                                                                                                                                                                                                                                                                                                                                                                                                                                                                                                                                                                                                                                                                                                                                                                                                                                                                                                                                                                                                                                                                                                                                                                                                                                                                                                                                                                                                                                                                                                                                                                                                                                                                                                                                                                                                                         | WITH NETWORK CASCAI<br>REDUNDANCY PORT, EN<br>2xUSB-C, MENU PIXEL L | WITH NETWORK CASCADING, POWER<br>REDUNDANCY PORT, EMP PORT,                                                |                                       | INCLUDED SPK045 - INSTALLATION<br>OPTIONAL USB-C TO RS232 ADAPTER -<br>U209-006-RJ45XC<br>OPTIONAL ENVIRONMENTAL PROBE -<br>EMPDT1H1C2 |                              | EMAF-ZBAK-G28K          |      |                       |  |  |
| l      | 8                                                                                             |                                                                                                                                                                                                                                                                                                                                                                                                                                                                                                                                                                                                                                                                                                                                                                                                                                                                                                                                                                                                                                                                                                                                                                                                                                                                                                                                                                                                                                                                                                                                                                                                                                                                                                                                                                                                                                                                                                                                                                                                                                                                                                                                         | 7                                                                   |                                                                                                            | 6                                     | 5                                                                                                                                      |                              | 4                       |      | 3                     |  |  |