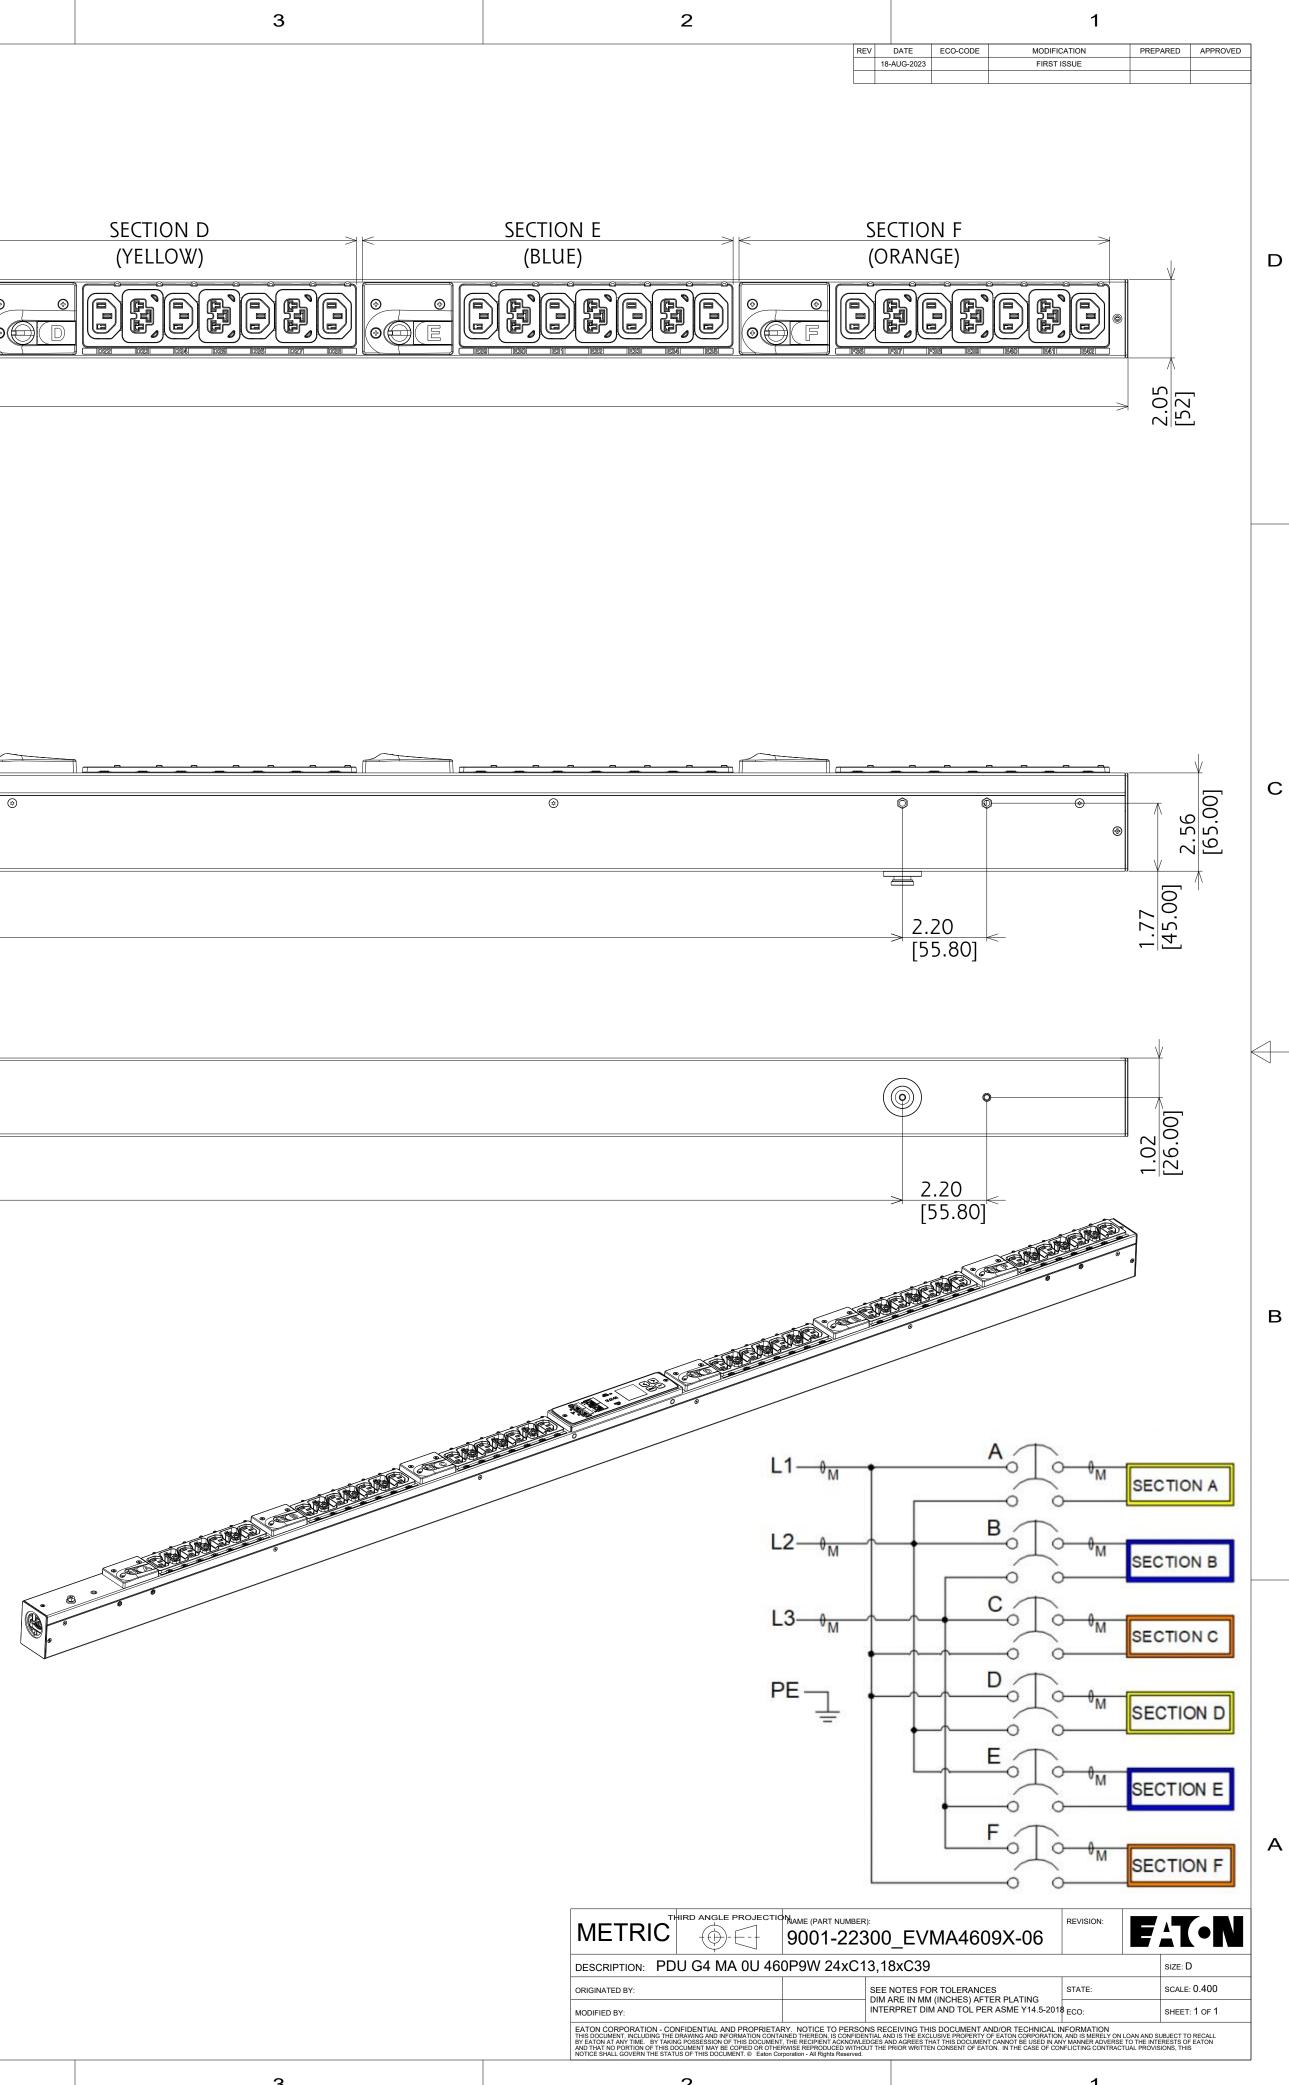

| D |                                                                                                                 | SECTION A<br>(YELLOW)                                                                                                                               |                                                                                                                                      | SECTION C<br>(ORANGE)                  | المالي |
|---|-----------------------------------------------------------------------------------------------------------------|-----------------------------------------------------------------------------------------------------------------------------------------------------|--------------------------------------------------------------------------------------------------------------------------------------|----------------------------------------|---------------------------------------------------------------------------------------------------------------------------------------------------------------------------------------------------------------------------------------------------------------------------------------------------------------------------------------------------------------------------------------------------------------------------------------------------------------------------------------------------------------------------------------------------------------------------------------------------------------------------------------------------------------------|
| С |                                                                                                                 |                                                                                                                                                     |                                                                                                                                      | ······································ |                                                                                                                                                                                                                                                                                                                                                                                                                                                                                                                                                                                                                                                                     |
|   |                                                                                                                 | 2.20<br>[55.80]                                                                                                                                     |                                                                                                                                      |                                        | 61.25<br>[1555.8]                                                                                                                                                                                                                                                                                                                                                                                                                                                                                                                                                                                                                                                   |
| В | <u>4.88</u><br>[124.00]<br>EVMA4609X-06<br>G4 MANAGED                                                           | 2.20<br>[55.80]                                                                                                                                     |                                                                                                                                      |                                        | <u>61.25</u><br>[1555.8]                                                                                                                                                                                                                                                                                                                                                                                                                                                                                                                                                                                                                                            |
|   | FUNCTIONALITY                                                                                                   | INPUT                                                                                                                                               | OUTPUT                                                                                                                               | ENVIRONMENTAL                          |                                                                                                                                                                                                                                                                                                                                                                                                                                                                                                                                                                                                                                                                     |
|   | CURRENT, POWER, AND ENERGY<br>METERING FOR INPUT AND OUTLET<br>CURRENT METERING FOR BRANCH;<br>OUTLET SWITCHING | IEC 60309 460P9W<br>; 6AWG / 4C                                                                                                                     | (24) IEC 60320 C13<br>(18) EATON C39 - COMBO C13/C19                                                                                 | 0° TO 60° C<br>32° TO 140° F           |                                                                                                                                                                                                                                                                                                                                                                                                                                                                                                                                                                                                                                                                     |
|   | MECHANICAL                                                                                                      | INPUT RATING                                                                                                                                        | OUTPUT RATING                                                                                                                        | CERTIFICATIONS                         |                                                                                                                                                                                                                                                                                                                                                                                                                                                                                                                                                                                                                                                                     |
|   | 72.01" (1829mm) LENGTH<br>2.05" (52mm) WIDTH<br>2.56" (65mm) DEPTH<br>ALUMINUM CHASSIS, BLACK                   | 200-240V ~<br>DELTA, 3W + PE<br>48A<br>50/60HZ                                                                                                      | 200-240V ~ ;<br>10A PER C13, 16A PER C39<br>16A MAX PER SECTION<br>48A MAX PER PHASE                                                 | cTUVus                                 |                                                                                                                                                                                                                                                                                                                                                                                                                                                                                                                                                                                                                                                                     |
| А | CIRCUIT BREAKERS                                                                                                | COMMUNICATION                                                                                                                                       | ACCESSORIES                                                                                                                          | REGULATORY MODEL                       |                                                                                                                                                                                                                                                                                                                                                                                                                                                                                                                                                                                                                                                                     |
|   | (6) 20A 2-POLE LISTED                                                                                           | G4 eNMC, DUAL GIGABIT ETHERNET<br>WITH NETWORK CASCADING, POWER<br>REDUNDANCY PORT, EMP PORT,<br>2xUSB-C, MENU PIXEL LCD,<br>ADVANCED CYBERSECURITY | INCLUDED SPK045 - INSTALLATION<br>OPTIONAL USB-C TO RS232 ADAPTER<br>U209-006-RJ45XC<br>OPTIONAL ENVIRONMENTAL PROBE -<br>EMPDT1H1C2 |                                        |                                                                                                                                                                                                                                                                                                                                                                                                                                                                                                                                                                                                                                                                     |
|   | 8                                                                                                               | 7                                                                                                                                                   | 6                                                                                                                                    | 5                                      | 4                                                                                                                                                                                                                                                                                                                                                                                                                                                                                                                                                                                                                                                                   |

| 61 | 1.25 |     |
|----|------|-----|
| [1 | 555  | .8] |