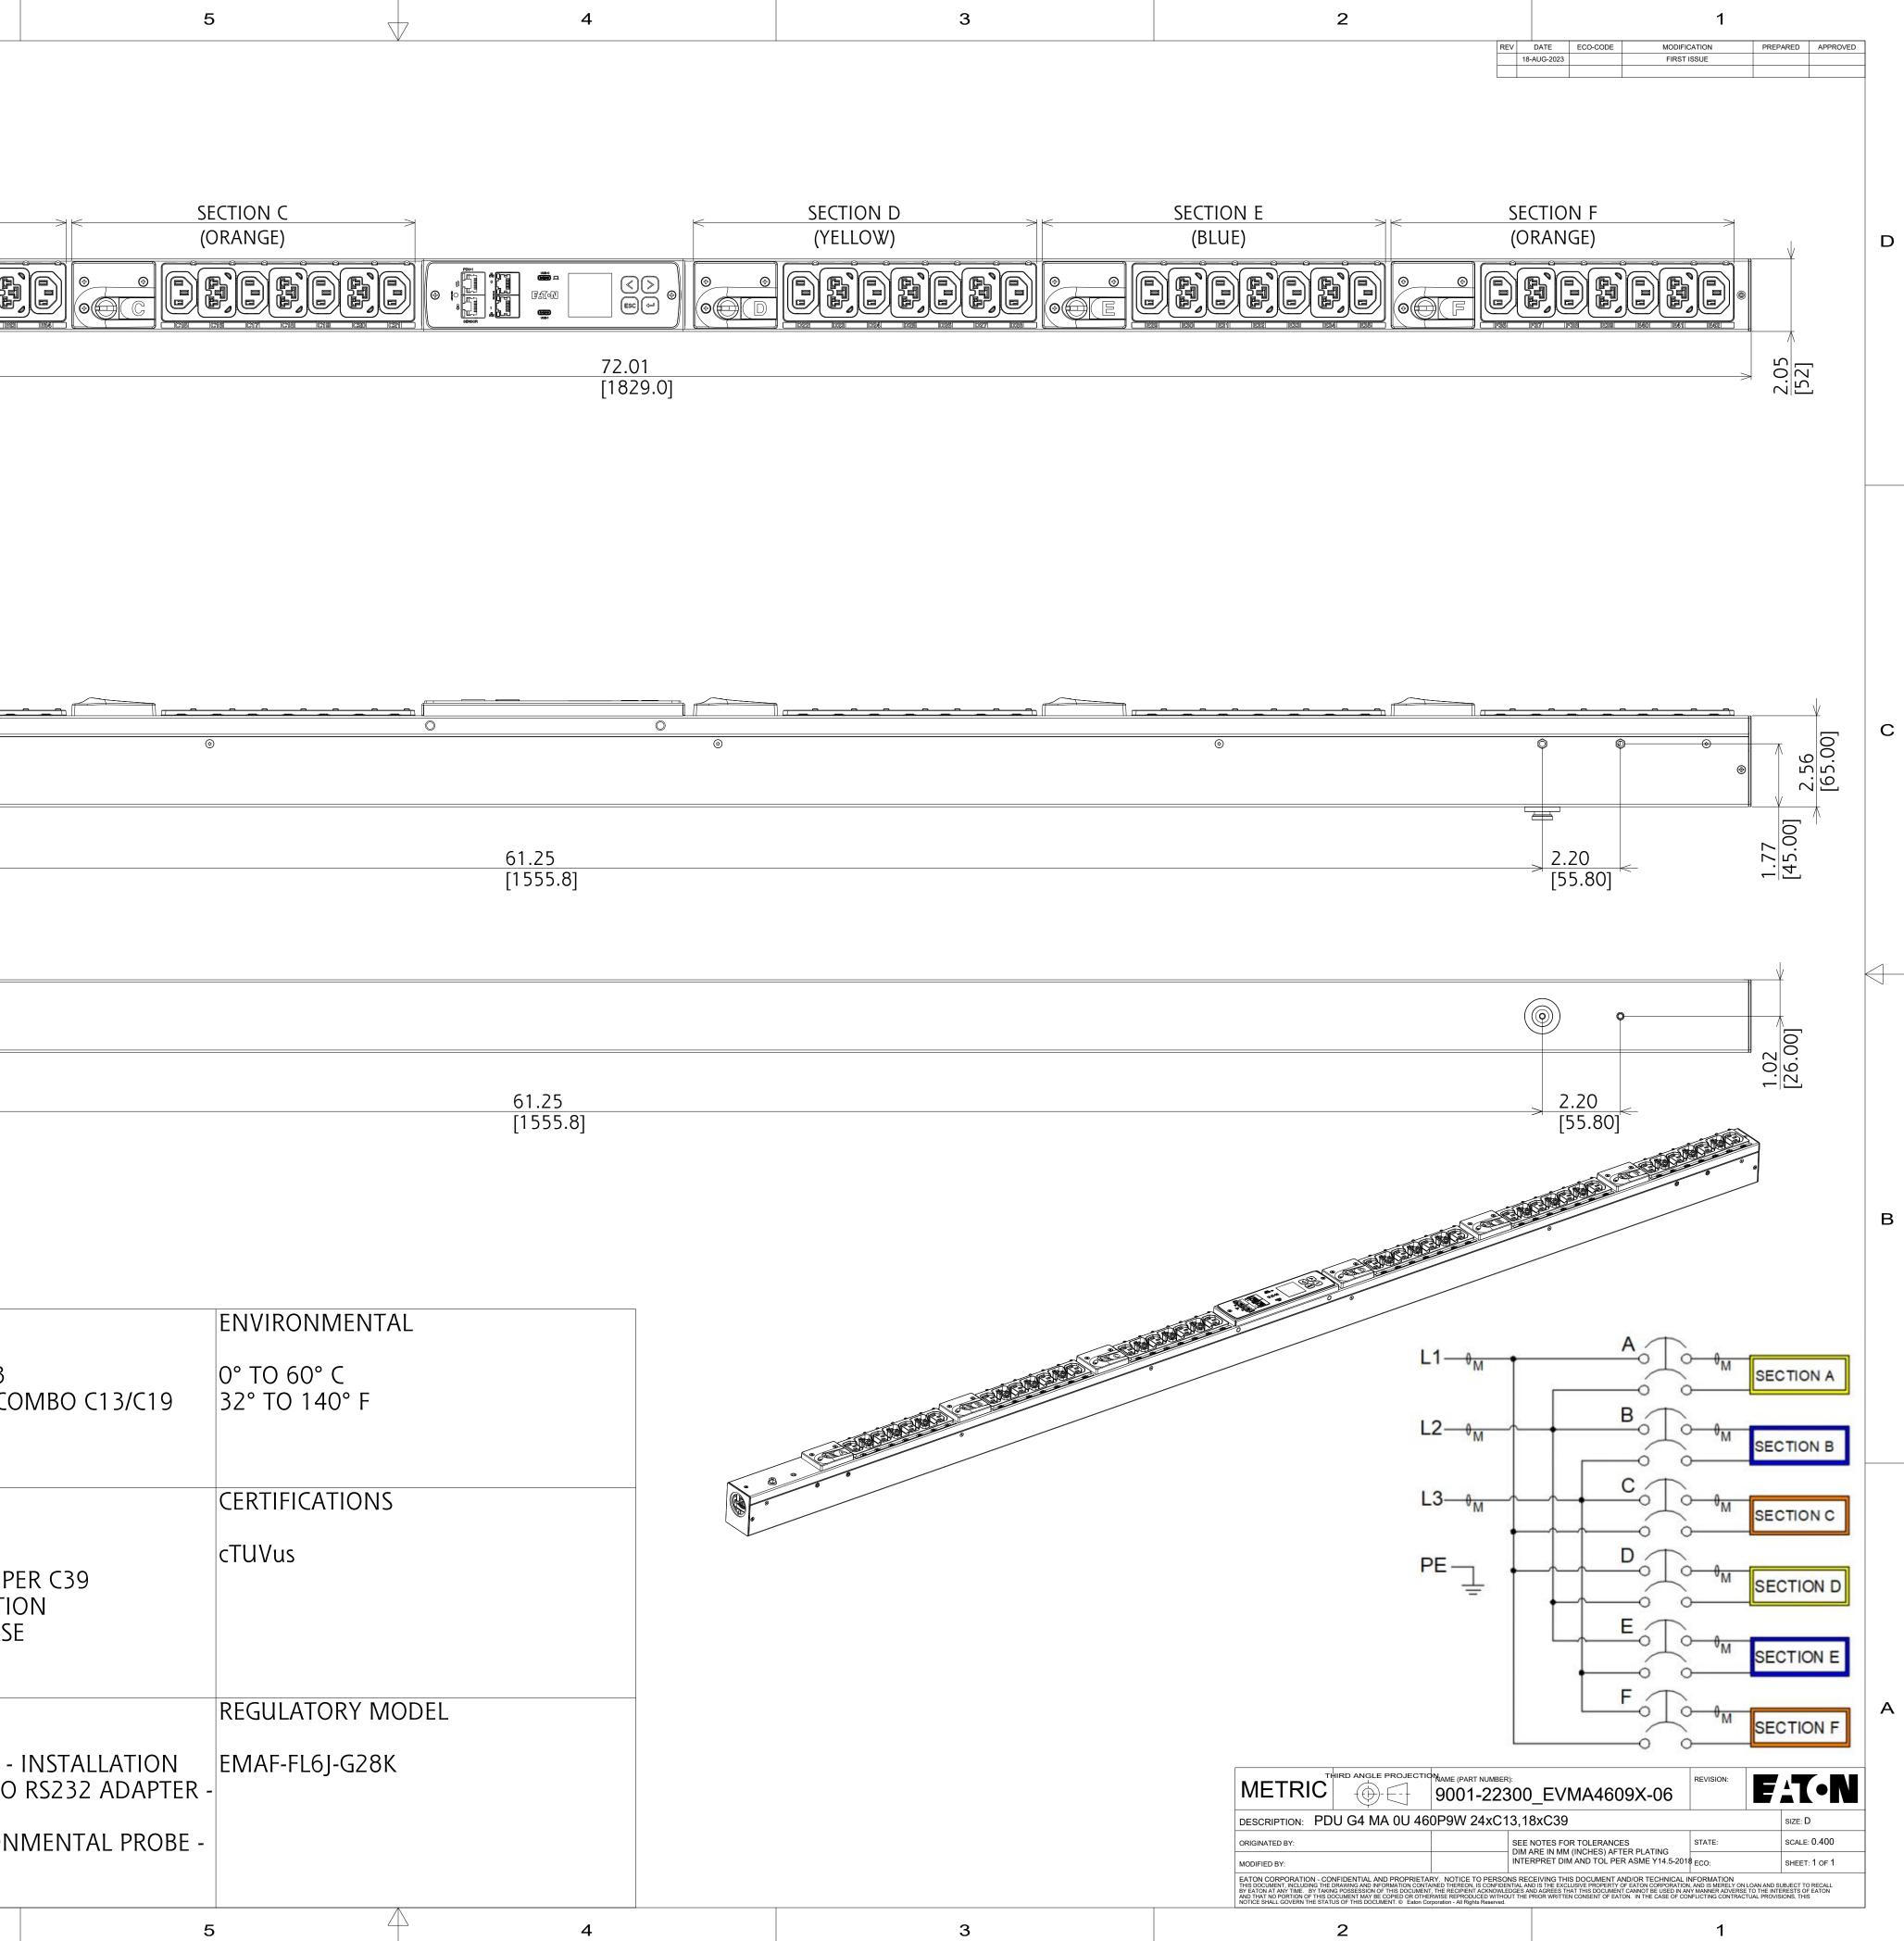

| D |                                                                                                                 | SECTION A<br>(YELLOW)                                                                                                                               |                                                                                                                                      | SECTION C<br>(ORANGE)                  | المالي |
|---|-----------------------------------------------------------------------------------------------------------------|-----------------------------------------------------------------------------------------------------------------------------------------------------|--------------------------------------------------------------------------------------------------------------------------------------|----------------------------------------|---------------------------------------------------------------------------------------------------------------------------------------------------------------------------------------------------------------------------------------------------------------------------------------------------------------------------------------------------------------------------------------------------------------------------------------------------------------------------------------------------------------------------------------------------------------------------------------------------------------------------------------------------------------------|
| С |                                                                                                                 |                                                                                                                                                     |                                                                                                                                      | ······································ |                                                                                                                                                                                                                                                                                                                                                                                                                                                                                                                                                                                                                                                                     |
|   |                                                                                                                 | 2.20<br>[55.80]                                                                                                                                     |                                                                                                                                      |                                        | 61.25<br>[1555.8]                                                                                                                                                                                                                                                                                                                                                                                                                                                                                                                                                                                                                                                   |
| В | <u>4.88</u><br>[124.00]<br>EVMA4609X-06<br>G4 MANAGED                                                           | 2.20<br>[55.80]                                                                                                                                     |                                                                                                                                      |                                        | <u>61.25</u><br>[1555.8]                                                                                                                                                                                                                                                                                                                                                                                                                                                                                                                                                                                                                                            |
|   | FUNCTIONALITY                                                                                                   | INPUT                                                                                                                                               | OUTPUT                                                                                                                               | ENVIRONMENTAL                          |                                                                                                                                                                                                                                                                                                                                                                                                                                                                                                                                                                                                                                                                     |
|   | CURRENT, POWER, AND ENERGY<br>METERING FOR INPUT AND OUTLET<br>CURRENT METERING FOR BRANCH;<br>OUTLET SWITCHING | IEC 60309 460P9W<br>; 6AWG / 4C                                                                                                                     | (24) IEC 60320 C13<br>(18) EATON C39 - COMBO C13/C19                                                                                 | 0° TO 60° C<br>32° TO 140° F           |                                                                                                                                                                                                                                                                                                                                                                                                                                                                                                                                                                                                                                                                     |
|   | MECHANICAL                                                                                                      | INPUT RATING                                                                                                                                        | OUTPUT RATING                                                                                                                        | CERTIFICATIONS                         |                                                                                                                                                                                                                                                                                                                                                                                                                                                                                                                                                                                                                                                                     |
|   | 72.01" (1829mm) LENGTH<br>2.05" (52mm) WIDTH<br>2.56" (65mm) DEPTH<br>ALUMINUM CHASSIS, BLACK                   | 200-240V ~<br>DELTA, 3W + PE<br>48A<br>50/60HZ                                                                                                      | 200-240V ~ ;<br>10A PER C13, 16A PER C39<br>16A MAX PER SECTION<br>48A MAX PER PHASE                                                 | cTUVus                                 |                                                                                                                                                                                                                                                                                                                                                                                                                                                                                                                                                                                                                                                                     |
| А | CIRCUIT BREAKERS                                                                                                | COMMUNICATION                                                                                                                                       | ACCESSORIES                                                                                                                          | REGULATORY MODEL                       |                                                                                                                                                                                                                                                                                                                                                                                                                                                                                                                                                                                                                                                                     |
|   | (6) 20A 2-POLE LISTED                                                                                           | G4 eNMC, DUAL GIGABIT ETHERNET<br>WITH NETWORK CASCADING, POWER<br>REDUNDANCY PORT, EMP PORT,<br>2xUSB-C, MENU PIXEL LCD,<br>ADVANCED CYBERSECURITY | INCLUDED SPK045 - INSTALLATION<br>OPTIONAL USB-C TO RS232 ADAPTER<br>U209-006-RJ45XC<br>OPTIONAL ENVIRONMENTAL PROBE -<br>EMPDT1H1C2 |                                        |                                                                                                                                                                                                                                                                                                                                                                                                                                                                                                                                                                                                                                                                     |
|   | 8                                                                                                               | 7                                                                                                                                                   | 6                                                                                                                                    | 5                                      | 4                                                                                                                                                                                                                                                                                                                                                                                                                                                                                                                                                                                                                                                                   |

| 61 | 1.25 |     |
|----|------|-----|
| [1 | 555  | .8] |